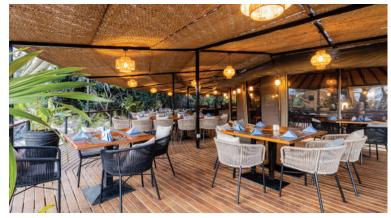

#### **RESTAURANT & BAR**

Talek River View Restaurant provides both indoor and outdoor dining The cozy and well stocked Swallows Bar is perfect for sundowners.